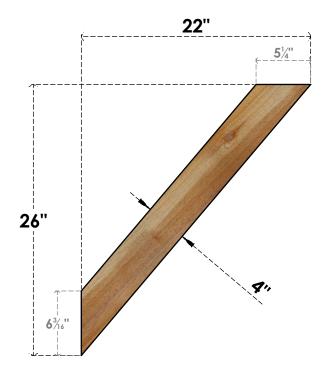

## BRC04X22X26TRA00RWR

4"W X 22"D X 26"H TRADITIONAL ROUGH SAWN BRACE, WESTERN RED CEDAR

SIDE

## **FRONT**

**EKENA MILLWORK** 2300 WEST MAIN ST. CLARKSVILLE, TX 75426 TOLL FREE: 866-607-0453 WWW.EKENAMILLWORK.COM