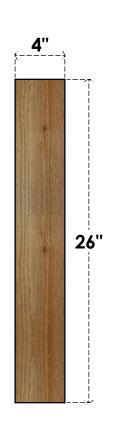

## BRC04X22X26TRA00RWR

4"W X 22"D X 26"H TRADITIONAL ROUGH SAWN BRACE, WESTERN RED CEDAR

SIDE